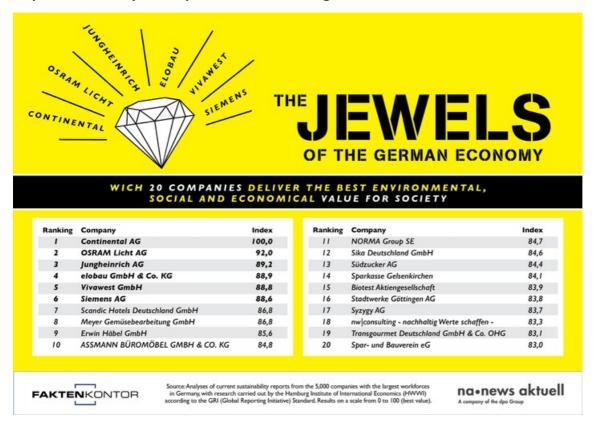

Germany's top 20 companies with the largest social added value (Results on a scale from 0 to 100):

- 1. Continental AG: 100.0
- 2. OSRAM Licht AG: 92.0
- 3. Jungheinrich AG: 89.2
- 4. elobau GmbH & Co. KG: 88.9
- 5. Vivawest GmbH: 88.8
- 6. Siemens AG: 88.6
- 7. Scandic Hotels Deutschland GmbH: 86.8
- 8. Meyer Gemüsebearbeitung GmbH: 86.8
- 9. Erwin Häbel GmbH: 85.6
- 10. ASSMANN BÜROMÖBEL GMBH&CO.KG: 84.8

- 11. NORMA Group SE: 84.7
- 12. Sika Deutschland GmbH: 84.6
- 13. Südzucker AG: 84.4
- 14. Sparkasse Gelsenkirchen: 84.115. Biotest Aktiengesellschaft: 83.9
- 16. Stadtwerke Göttingen AG: 83.8
- 17. Syzygy AG: 83.7
- 18 nw|consulting ensuring sustainable values -: 83.3
- 19. Transgourmet Deutschland GmbH & Co. OHG: 83.1
- 20. Spar- und Bauverein eG: 83.0